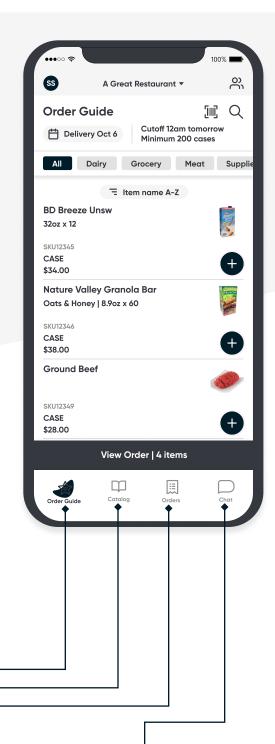

### 4. Your company location will be shown at the top

If you have multiple locations, click on this name and the list will appear to select between locations.

#### **◆Order Guide**

This is your specific order guide with items you have ordered before. You can filter by the categories at the top or view all items.

 Next available delivery or pickup date is listed at the top, depending on your default fulfillment type.

### **└** Catalog

You can access our full catalog here.

- Find and add products that are not in your order guide from the catalog.
- When available, you will see our promotions displayed at the top of this page.

### Orders

Upcoming and past orders will show here.

 After you place an order, the order details will show in "Upcoming" ◆ Chat

You can chat with your Sales Rep and our Operations team right within the app!