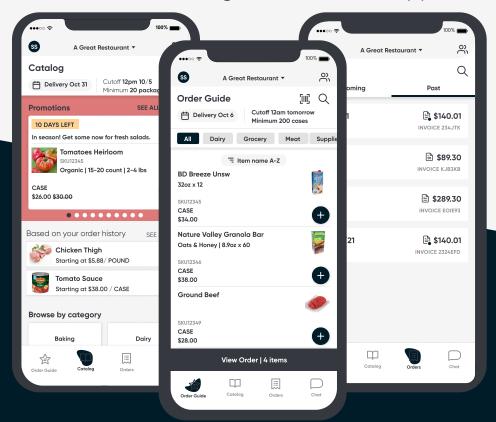

#### **◆Order Guide**

This is your specific order guide with items you have ordered before. You can filter by the categories at the top or view all items.

 Next available delivery or pickup date is listed at the top, depending on your default fulfillment type.

### **└** Catalog

You can access our full catalog here.

- Find and add products that are not in your order guide from the catalog.
- When available, you will see our promotions displayed at the top of this page.

### Orders

Upcoming and past orders will show here.

 After you place an order, the order details will show in "Upcoming" ◆ Chat

You can chat with your Sales Rep and our Operations team right within the app!